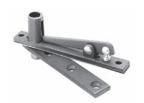

#### **Product Description & Features**

- 320 top pivot included
- Bottom pivot mounts directly into concrete floor
- Pivot point centered in thickness of the door
- Door must have radius on pivot edge
- Not allowed for use on labeled doors and frames
- 3/8" (10mm) vertical adjustment
- No spindle extensions available
- Furnished with wood and machine screws