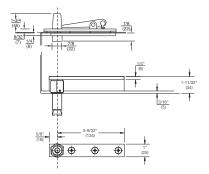

#### **Application**

- Interior Doors
- Weight up to 150 lbs.
- Door Sizes up to 3'0" x 8'0" (914x2438mm)
- Door Thickness 1-3/8" to 1-3/4" (34-44mm)
- Non Handed

#### **Product Description & Features**

- 320 top pivot included
- Bottom pivot mounts directly into concrete floor
- Pivot point centered in thickness of the door
- Door must have radius on pivot edge
- Not allowed for use on labeled doors and frames
- 3/8" (10mm) vertical adjustment
- No spindle extensions available
- Furnished with wood and machine screws

## Compliance

- ANSI/C07032

**Technical Information** 