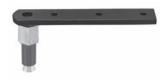

#### **Product Description & Features**

- 320 top pivot included
- Bottom pivot mounts directly into concrete floor
- Pivot point centered in thickness of the door
- Door must have radius on pivot edge
- Not allowed for use on labeled doors and frames
- 3/8" (10mm) vertical adjustment
- No spindle extensions available
- Furnished with wood and machine screws