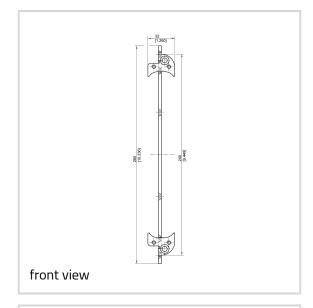

# TE 640 3D BW/20

for heavy-duty doors with claddings up to 20 mm (0.787) on both sides

## Technical data

| Property      | Value                 |
|---------------|-----------------------|
| Load capacity | 120.0 kg (264.0 lbs.) |

#### Notes

The load capacity mentioned above refers to the use of 2 hinges per door leaf (1 x 2 m (39.370 x 78.740")).

The cladding must be excluded in the hinge area.