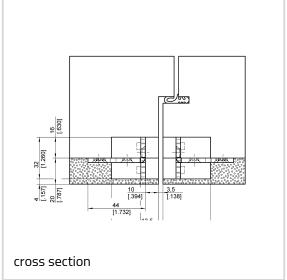

# TE 640 3D BW/20

for heavy-duty doors with claddings up to 20 mm (0.787) on both sides

#### Notes

The load capacity mentioned above refers to the use of 2 hinges per door leaf (1 x 2 m (39.370 x 78.740")).

The cladding must be excluded in the hinge area.